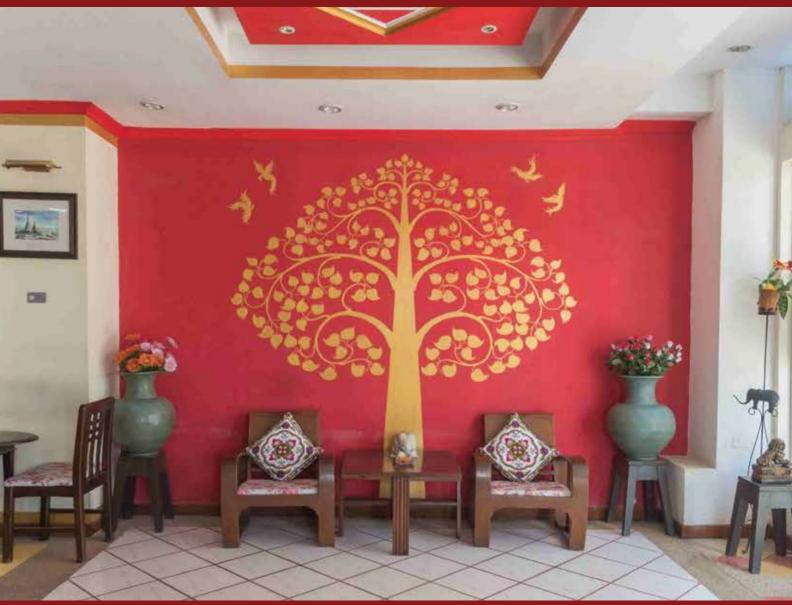

# **FACTSHEET**

Night Bazaar Place is located on Chang Klan Road, which is home to the famous Night Bazaar Walking Street. Take one step out the front door and you will be met with the best of local food, culture and lifestyle that Chiang Mai's city-center has to offer.

The 48 units comprising of studios and suites are decorated with a touch of Lanna style. All room types include en-suite bathrooms, TV with cable, Air-conditioning, refrigerator with complimentary bottled water, and free WiFi. Its already superb location in the city center is also a mere 10-minute drive to Chiang Mai International Airport, 15-minute drive to Chiang Mai Zoo and Railway Station. Other must-see attractions with easy access from the hotel are Wat Phra Sing, Wat Chai Mongkol, and the popular Thaphae Gate.