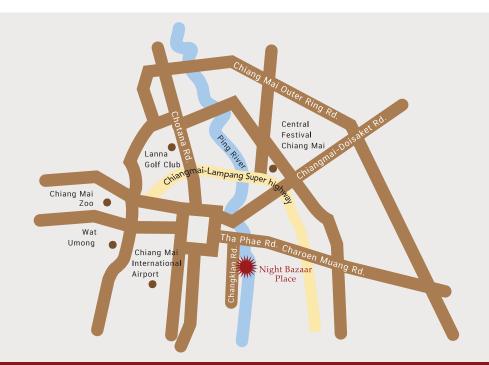

# **FACTSHEET**

Night Bazaar Place is located on Chang Klan Road, which is home to the famous Night Bazaar Walking Street. Take one step out the front door and you will be met with the best of local food, culture and lifestyle that Chiang Mai's city-center has to offer.

## **ATTRACTIONS**

| Night Bazaar                      | 0 km.   |
|-----------------------------------|---------|
| Waroros Market                    | 0.4 km. |
| Tha Phae Gate                     | 1 km.   |
| Chiang Mai Railway                | 2.6 km. |
| Chiang Mai Bus Terminal           | 4 km.   |
| Chiang Mai International Air Port | 5 km.   |
| Wat Phra That Doi Kham            | 14 km.  |
| Wat Phra That Doi Suthep          | 29 km.  |

**ADDRESS** 

Night Bazaar Place

41 Changklan Rd., Chang Klan, Muang, Chiang Mai, 50100, Thailand

www.nightbazaarplace.com

f / Night Bazaar Place Hotel Email: info@nightbazaarplace.com GDS Code:

Galileo Amadeus Sabre 419258 E6381 CNX106